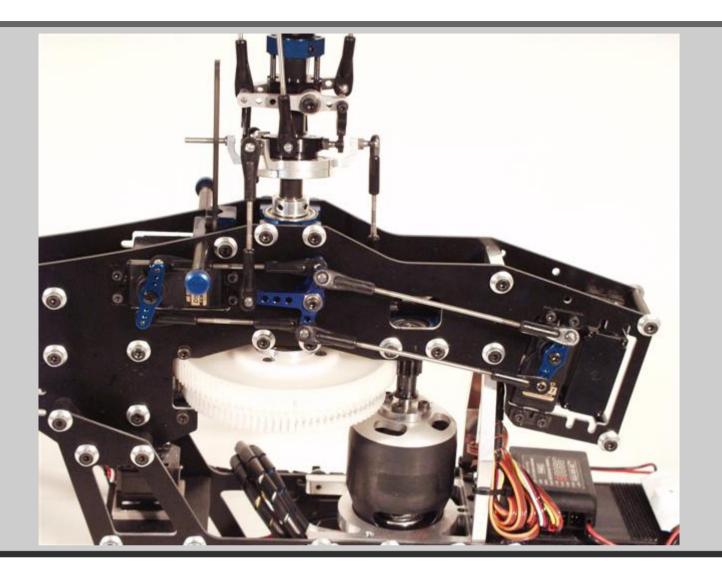

## Information

The Quick EP 600 Helicopter will be powered by an Actro 24-5 Brushless motor and 2x 5S3P Li-Po battery packs resulting in 40V 6600mAh.

The Helicopter utilizes full Push Pull technology combined with a 120 deg CCPM Swash Plate. The head spindle is a full 8mm and the all up flying weight will be 9-9.5lbs. The blades of choice are our 600mm Carbon Fiber or Fiber Glass Go-Quick Blades.

The Helicopter will come in two different versions, Sport and Pro. The helicopter in the pictures below shows a Sport. The Sport will have a G10 (Fiber Glass) frame and Molded blade grips, the Pro will have CNC Aluminum Blade grips and Carbon Fiber Frames.