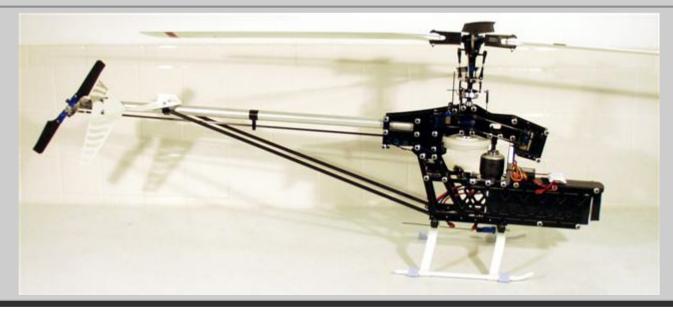

## Information

The Quick EP 600 Helicopter will be powered by an Actro 24-5 Brushless motor and 2x 5S3P Li-Po battery packs resulting in 40V 6600mAh.

The Helicopter utilizes full Push Pull technology combined with a 120 deg CCPM Swash Plate. The head spindle is a full 8mm and the all up flying weight will be 9-9.5lbs. The blades of choice are our 600mm Carbon Fiber or Fiber Glass Go-Quick Blades.

The Helicopter will come in two different versions, Sport and Pro. The helicopter in the pictures below shows a Sport. The Sport will have a G10 (Fiber Glass) frame and Molded blade grips, the Pro will have CNC Aluminum Blade grips and Carbon Fiber Frames.

We have successfully test flown our prototype and the performance and stability is outstanding. Both low speed precision and high-speed flying characteristics are fantastic. Flight time with two 5S3P 6600mAh batteries is about 23-26min. Because of the highly advanced externally rotating brushless AC motor, motor efficiency is very high but at the same time the heli runs very quiet and smooth.