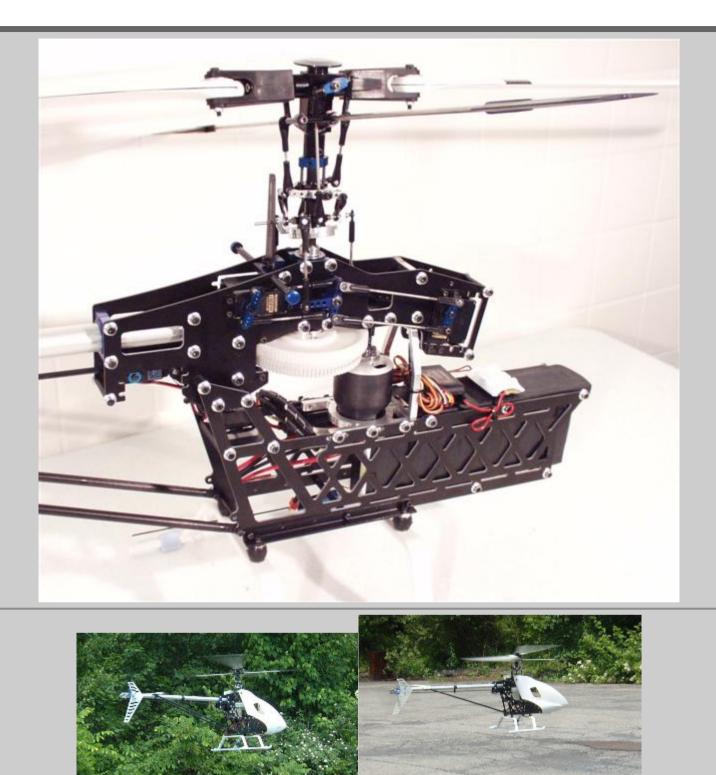

The Helicopter will come in two different versions, Sport and Pro. The helicopter in the pictures below shows a Sport. The Sport will have a G10 (Fiber Glass) frame and Molded blade grips, the Pro will have CNC Aluminum Blade grips and Carbon Fiber Frames.

We have successfully test flown our prototype and the performance and stability is outstanding. Both low speed precision and high-speed flying characteristics are fantastic. Flight time with two 5S3P 6600mAh batteries is about 23-26min. Because of the highly advanced externally rotating brushless AC motor, motor efficiency is very high but at the same time the heli runs very quiet and smooth.