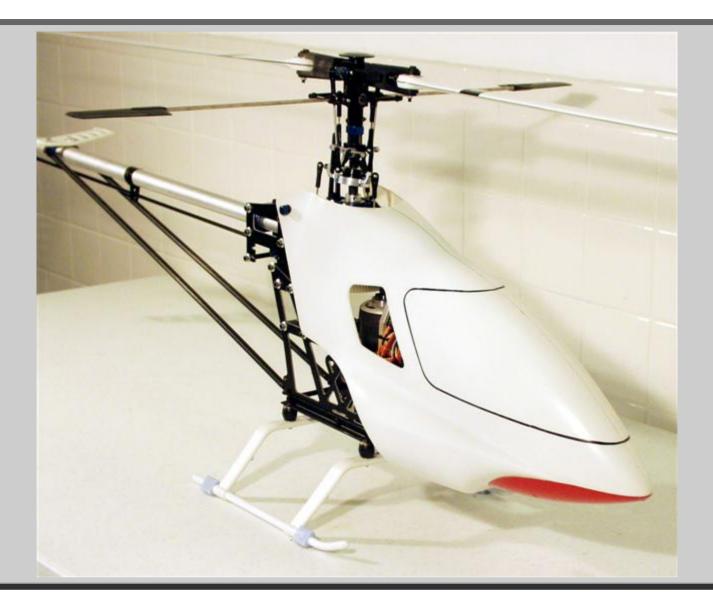

Preview of our newest helicopter, available in the middle of august.

The Helicopter will come in two different versions, Sport and Pro. The helicopter in the pictures below shows a Sport. The Sport will have a G10 (Fiber Glass) frame and Molded blade grips, the Pro will have CNC Aluminum Blade grips and Carbon Fiber Frames.