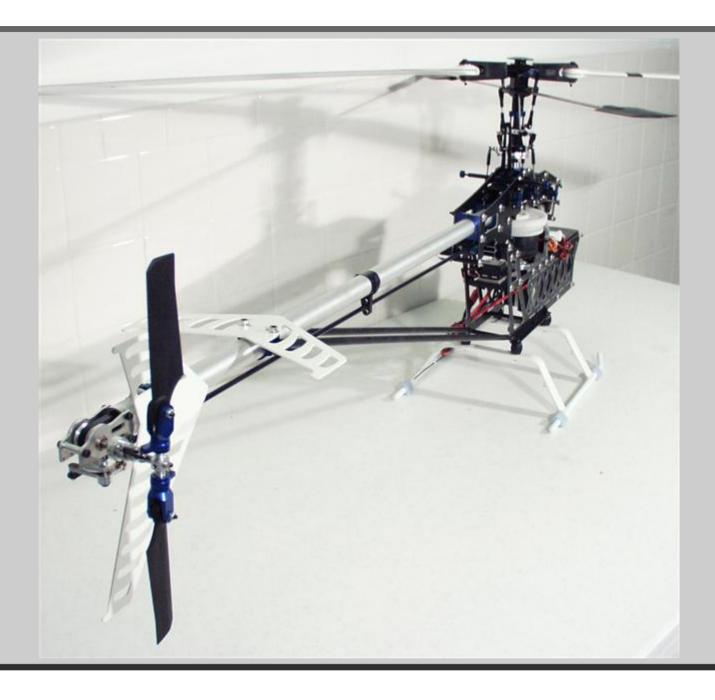

Preview of our newest helicopter, available in the middle of august.

## Quick EP 600

## 50 Size Electric Helicopter Running 600mm Blades.

## Information

The Quick EP 600 Helicopter will be powered by an Actro 24-5 Brushless motor and 2x 5S3P Li-Po battery packs resulting in 40V 6600mAh.

The Helicopter utilizes full Push Pull technology combined with a 120 deg CCPM Swash Plate. The head spindle is a full 8mm and the all up flying weight will be 9-9.5lbs. The blades of choice are our 600mm Carbon Fiber or Fiber Glass Go-Quick Blades.

The Helicopter will come in two different versions, Sport and Pro. The helicopter in the pictures below shows a Sport. The Sport will have a G10 (Fiber Glass) frame and Molded blade grips, the Pro will have CNC Aluminum Blade grips and Carbon Fiber Frames.