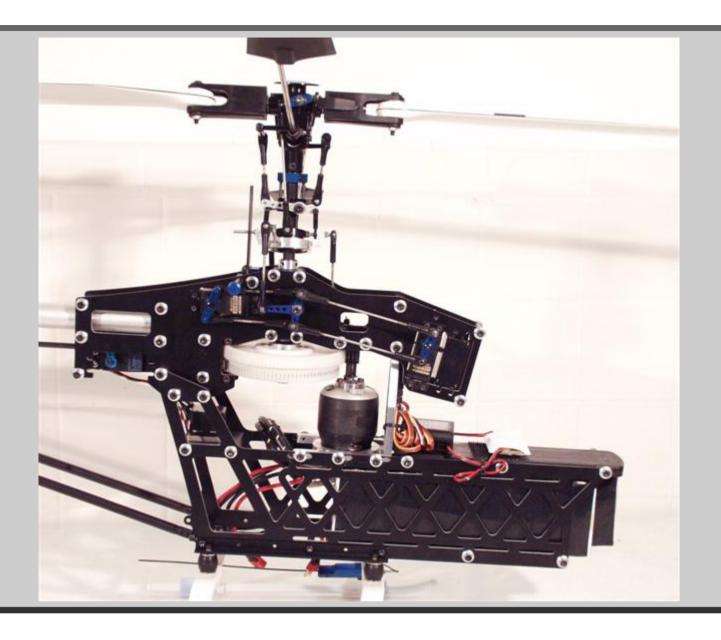

## Information

The Quick EP 600 Helicopter will be powered by an Actro 24-5 Brushless motor and 2x 5S3P Li-Po battery packs resulting in 40V 6600mAh.

The Helicopter utilizes full Push Pull technology combined with a 120 deg CCPM Swash Plate. The head spindle is a full 8mm and the all up flying weight will be 9-9.5lbs. The blades of choice are our 600mm Carbon Fiber or Fiber Glass Go-Quick Blades.

The Helicopter will come in two different versions, Sport and Pro. The helicopter in the pictures below shows a Sport. The Sport will have a G10 (Fiber Glass) frame and Molded blade grips, the Pro will have CNC Aluminum Blade grips and Carbon Fiber Frames.