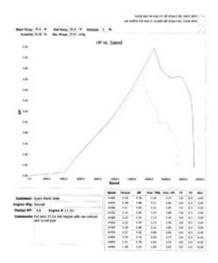

## New QWW Fully Modified Zenoah Engines 5.94 HP Peak!

## Full Mod 27.2cc Heli Engine Specs

- 1. Machined crank case to accept 2mm stuffed stroker crank
  - 2. Machine combustion chamber for 2mm stroker
    - 3. Reshape piston
    - 4. Lighten the piston
    - 5. Relieve the piston to prevent seizing
    - 6. Modify the intake port for better flow
      - 7. Adjust intake timing to our specs
        - 8. Resurface all ports
    - 9. Modify transfer ports for better flow
    - 10. Enlarge and reshape exhaust port
    - 11. Adjust the exhaust timing to our specs
- 12. Install all new gaskets and c-clips when engine is assembled

## Engine Includes Walbro 813 carburetor & Magneto







Fully Warranted (Will be repaired if under normal operation something fails.)

Fully Modified Zenoah Engine 27.2cc \$479.99

## Zenoah Big Bore 30.5CC gas engines.

Our stock 30.5 consists of the following
1- stock 26cc
2-machined Zenoah G290 4 bolt 36mm top end conversion
3-new 2MM longer crank shaft
4-machines crank case for longer stroker
5-machined combustion chamber to accept 2mm crank... \$450.00

**FULLY PORTED VERSION \$525.00**