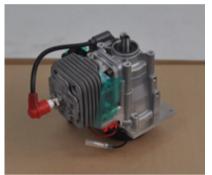

## Zenoah Big Bore 30.5CC gas engines.

Our stock 30.5 consists of the following
1- stock 26cc
2-machined Zenoah G290 4 bolt 36mm top end conversion
3-new 2MM longer crank shaft
4-machines crank case for longer stroker
5-machined combustion chamber to accept 2mm crank... \$450.00

**FULLY PORTED VERSION \$525.00**