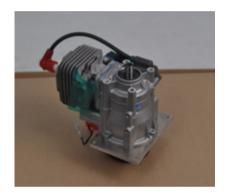

## Full Mod 27.2cc Heli Engine Specs

- 1. Machined crank case to accept 2mm stuffed stroker crank
  - 2. Machine combustion chamber for 2mm stroker
    - 3. Reshape piston
    - 4. Lighten the piston
    - 5. Relieve the piston to prevent seizing
    - 6. Modify the intake port for better flow
      - 7. Adjust intake timing to our specs
        - 8. Resurface all ports
    - 9. Modify transfer ports for better flow
    - 10. Enlarge and reshape exhaust port
    - 11. Adjust the exhaust timing to our specs
- 12. Install all new gaskets and c-clips when engine is assembled

## Engine Includes Walbro 813 carburetor & Magneto

Fully Warranted (Will be repaired if under normal operation something fails.)

Fully Modified Zenoah Engine 27.2cc \$479.99